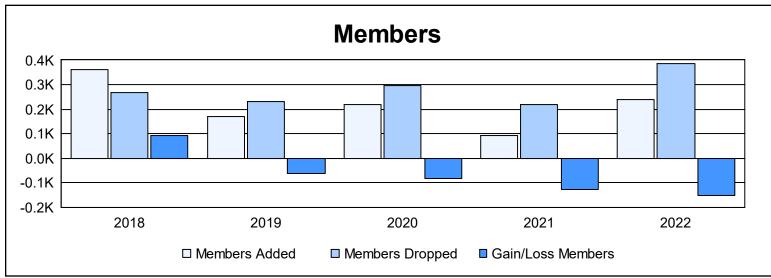

District LD 7

As of June 2022 Cumulative

| Year      | New<br>Clubs | Dropped<br>Clubs | Gain/<br>Loss<br>Clubs | New<br>Members | Charter<br>Members | Reinstate<br>Members | Transfer<br>Members | Total<br>Member<br>Added | Total<br>Members<br>Dropped | Gain/<br>Loss<br>Members |
|-----------|--------------|------------------|------------------------|----------------|--------------------|----------------------|---------------------|--------------------------|-----------------------------|--------------------------|
| 2017-2018 | 1            | 0                | 1                      | 327            | 25                 | 6                    | 5                   | 363                      | 269                         | 94                       |
| 2018-2019 | 0            | 1                | -1                     | 166            | 3                  | 0                    | 2                   | 171                      | 232                         | -61                      |
| 2019-2020 | 1            | 1                | 0                      | 179            | 23                 | 5                    | 10                  | 217                      | 298                         | -81                      |
| 2020-2021 | 1            | 0                | 1                      | 55             | 28                 | 5                    | 3                   | 91                       | 218                         | -127                     |
| 2021-2022 | 0            | 6                | -6                     | 144            | 16                 | 61                   | 16                  | 237                      | 387                         | -150                     |
| Average   | 1            | 2                | -1                     | 174            | 19                 | 15                   | 7                   | 216                      | 281                         | -65                      |