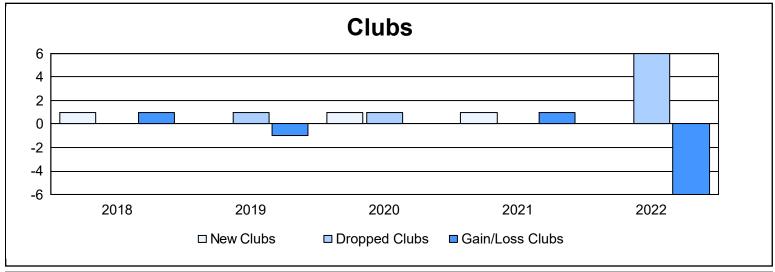

District LD 7

As of June 2022 Cumulative

| Year      | New<br>Clubs | Dropped<br>Clubs | Gain/<br>Loss<br>Clubs | New<br>Members | Charter<br>Members | Reinstate<br>Members | Transfer<br>Members | Total<br>Member<br>Added | Total<br>Members<br>Dropped | Gain/<br>Loss<br>Members |
|-----------|--------------|------------------|------------------------|----------------|--------------------|----------------------|---------------------|--------------------------|-----------------------------|--------------------------|
| 2017-2018 | 1            | 0                | 1                      | 327            | 25                 | 6                    | 5                   | 363                      | 269                         | 94                       |
| 2018-2019 | 0            | 1                | -1                     | 166            | 3                  | 0                    | 2                   | 171                      | 232                         | -61                      |
| 2019-2020 | 1            | 1                | 0                      | 179            | 23                 | 5                    | 10                  | 217                      | 298                         | -81                      |
| 2020-2021 | 1            | 0                | 1                      | 55             | 28                 | 5                    | 3                   | 91                       | 218                         | -127                     |
| 2021-2022 | 0            | 6                | -6                     | 144            | 16                 | 61                   | 16                  | 237                      | 387                         | -150                     |
| Average   | 1            | 2                | -1                     | 174            | 19                 | 15                   | 7                   | 216                      | 281                         | -65                      |